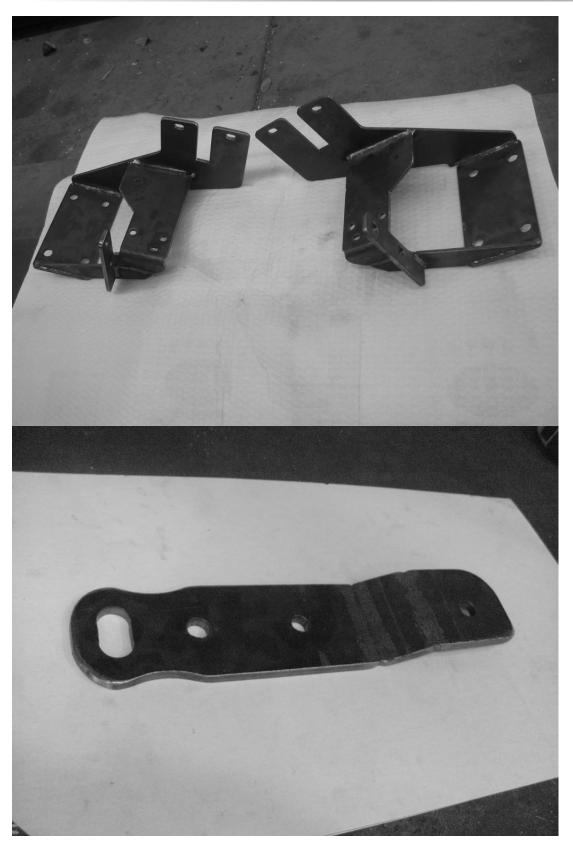

# SUBARU FORESTER 01/13on BIG TUBE BAR VEHICLE FRONTAL PROTECTION SYSTEM (VFPS) FOR AIR BAG & ADR COMPLIANT VEHICLES

Check installation hardware before commencing.

- 1. Lift bonnet.
- 2. Remove bumper. Six plastic push pull clips from top of grille, two plastic push pull clips and one plastic screw (per side) from under bumper and one plastic centre push clip (per side) from bumper wing in wheel arch. Carefully pull sides of bumper out from vehicle then forward to release the support clips on guard and under headlight. See figure 1.
- 3. Remove bumper support from vehicle, four 12mm head bolts (per side). **See figure 2.** Remove crash can assembly from front of bumper support, seven 10mm head bolts.
- 4. Install tow hook to drivers side using two M12 x 30 bolts, flat washers, spring washers and nuts and one M10 x 30 bolt, spring washer and flat washer. **See figure 3.** Lower hole uses 6mm flat washer to inside of tie down bracket.
- 5. Fit ECB steel mounting brackets to bumper support using M6 bolt, spring washer and flat washer.

  See figure 4.Using inner measurement on ECB Alloy Protection bar, align outer measurement on ECB steel mount on bumper support. Ensure mounts are central to bumper support. Tighten all bolts.
- 6. Fit ECB steel mounts and bumper support back to vehicle using eight M8 x 35 bolts, spring washers and flat washers. **Tighten all bolts.** Using ECB steel mount as a guide, Drill three holes in front of bumper support to 10mm. **Note: Blow filings clear and treat all exposed metal with a rust inhibitor.** Fit three M10 x 35 bolts flat washers, spring washers and nuts (per side) to drilled holes. **Tighten all bolts. See figure 5.**
- 7. Disconnect oil cooler lines from plastic clip on front of radiator support. Connect lower oil cooler line into top line holder on plastic clip. Gently adjust lower metal oil line to remove stress from oil line. Zip ties upper oil line to lower oil line. Ensure oil lines are clear of rub points and edges of ECB steel mount. **See figure 6.**
- 8. Disconnect indicator and parking lights on vehicle. Install ECB quick click wiring harnesses (supplied) between disconnected harness and indicator / park lights on vehicle. Run wiring out through top grille opening ensuring clearance from sharp edges and moving parts.
- 9. Refit bumper cover as per reverse of step 2. Do not fit lower bumper inner plastic clips at this point.
- 10. Fit ECB LED indicator / park lights into protection bar as per instructions supplied with the LED indicator kit. **NOTE: Ensure park light is to outside. See figure 7**
- 11. Carefully fit ECB protection bar onto mounts and install M10 x 35 bolts, flat washers, spring washers and nuts. Rear bolts are fitted from behind bumper from underside of bumper.

Figure 3: Install tow hook to passengers side

**Figure 5:** Drill front holes to 10mm using ECB steel mount as a guide.

Figure 7:

Figure 4: Install ECB mounts onto bumper support

**Figure 6:** Adjustment of oil cooler lines. Note: lower tube in upper holder