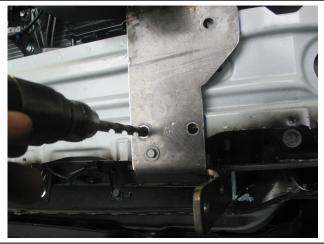

Tel: 07 3897 5700 Fax: 07 3283 1168

ecb@ecb.com.au www.ecb.com.au

29 Snook St Clontarf QLD 4019 Australia Po Box 122 Margate QLD 4019 Australia

- 12. Align ECB protection bar with vehicle. See figures 8 and 10 for front view, 9 and 11 for side view. Tighten all bolts.
- 13. Check operation of ECB indicator / park lights.
- 14. Install plastic bumper lower plastic push pull clips.