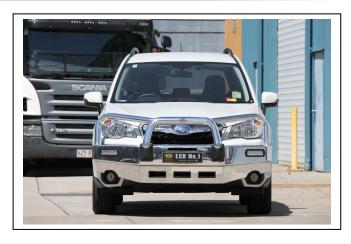

Tel: 07 3897 5700 Fax: 07 3283 1168

ecb@ecb.com.au www.ecb.com.au

29 Snook St Clontarf QLD 4019 Australia Po Box 122 Margate QLD 4019 Australia

- 12. Align ECB protection bar with vehicle. See figures 8 and 10 for front view, 9 and 11 for side view. Tighten all bolts.
- 13. Check operation of ECB indicator / park lights.
- 14. Install plastic bumper lower plastic push pull clips.

Figure 8: Front View

Tel: 07 3897 5700 Fax: 07 3283 1168

ecb@ecb.com.au www.ecb.com.au

29 Snook St Clontarf QLD 4019 Australia

Po Box 122 Margate QLD 4019 Australia

Figure 9: Side view

Figure 10: Front view