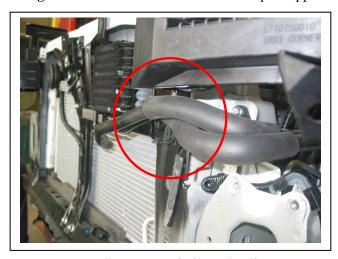

Figure 3: Install tow hook to passengers side

**Figure 5:** Drill front holes to 10mm using ECB steel mount as a guide.

Figure 7:

Figure 4: Install ECB mounts onto bumper support

**Figure 6:** Adjustment of oil cooler lines. Note: lower tube in upper holder