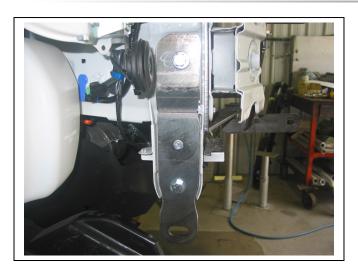

# SUBARU FORESTER 01/13on BIG TUBE BAR VEHICLE FRONTAL PROTECTION SYSTEM (VFPS) FOR AIR BAG & ADR COMPLIANT VEHICLES

Check installation hardware before commencing.

- 1. Lift bonnet.
- 2. Remove bumper. Six plastic push pull clips from top of grille, two plastic push pull clips and one plastic screw (per side) from under bumper and one plastic centre push clip (per side) from bumper wing in wheel arch. Carefully pull sides of bumper out from vehicle then forward to release the support clips on guard and under headlight. See figure 1.
- 3. Remove bumper support from vehicle, four 12mm head bolts (per side). **See figure 2.** Remove crash can assembly from front of bumper support, seven 10mm head bolts.
- 4. Install tow hook to drivers side using two M12 x 30 bolts, flat washers, spring washers and nuts and one M10 x 30 bolt, spring washer and flat washer. **See figure 3.** Lower hole uses 6mm flat washer to inside of tie down bracket.
- 5. Fit ECB steel mounting brackets to bumper support using M6 bolt, spring washer and flat washer.

  See figure 4.Using inner measurement on ECB Alloy Protection bar, align outer measurement on ECB steel mount on bumper support. Ensure mounts are central to bumper support. Tighten all bolts.
- 6. Fit ECB steel mounts and bumper support back to vehicle using eight M8 x 35 bolts, spring washers and flat washers. **Tighten all bolts.** Using ECB steel mount as a guide, Drill three holes in front of bumper support to 10mm. **Note: Blow filings clear and treat all exposed metal with a rust inhibitor.** Fit three M10 x 35 bolts flat washers, spring washers and nuts (per side) to drilled holes. **Tighten all bolts. See figure 5.**
- 7. Disconnect oil cooler lines from plastic clip on front of radiator support. Connect lower oil cooler line into top line holder on plastic clip. Gently adjust lower metal oil line to remove stress from oil line. Zip ties upper oil line to lower oil line. Ensure oil lines are clear of rub points and edges of ECB steel mount. **See figure 6.**
- 8. Disconnect indicator and parking lights on vehicle. Install ECB quick click wiring harnesses (supplied) between disconnected harness and indicator / park lights on vehicle. Run wiring out through top grille opening ensuring clearance from sharp edges and moving parts.
- 9. Refit bumper cover as per reverse of step 2. Do not fit lower bumper inner plastic clips at this point.
- 10. Fit ECB LED indicator / park lights into protection bar as per instructions supplied with the LED indicator kit. **NOTE: Ensure park light is to outside. See figure 7**
- 11. Carefully fit ECB protection bar onto mounts and install M10 x 35 bolts, flat washers, spring washers and nuts. Rear bolts are fitted from behind bumper from underside of bumper.