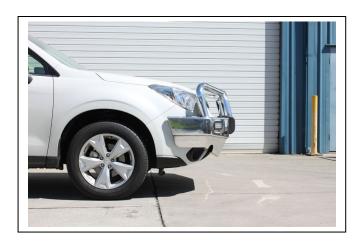

Tel: 07 3897 5700 Fax: 07 3283 1168

ecb@ecb.com.au www.ecb.com.au

29 Snook St Clontarf QLD 4019 Australia Po Box 122 Margate QLD 4019 Australia

- 12. Align ECB protection bar with vehicle. See figures 8 and 10 for front view, 9 and 11 for side view. Tighten all bolts.
- 13. Check operation of ECB indicator / park lights.
- 14. Install plastic bumper lower plastic push pull clips.

Figure 8: Front View

Tel: 07 3897 5700 Fax: 07 3283 1168

ecb@ecb.com.au www.ecb.com.au

29 Snook St Clontarf QLD 4019 Australia

Po Box 122 Margate QLD 4019 Australia

Figure 9: Side view

Figure 10: Front view

Figure 11: Side view

Tel: 07 3897 5700 Fax: 07 3283 1168

ecb@ecb.com.au www.ecb.com.au

29 Snook St Clontarf QLD 4019 Australia Po Box 122 Margate QLD 4019 Australia