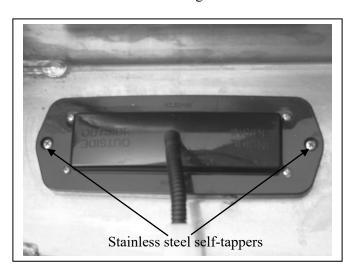

Tel: 07 3897 5700 Fax: 07 3283 1168

ecb@ecb.com.au www.ecb.com.au

29 Snook St Clontarf QLD 4019 Australia Po Box 122 Margate QLD 4019 Australia

- 12. Align ECB protection bar with vehicle. See figures 8 and 10 for front view, 9 and 11 for side view. Tighten all bolts.
- 13. Check operation of ECB indicator / park lights.
- 14. Install plastic bumper lower plastic push pull clips.